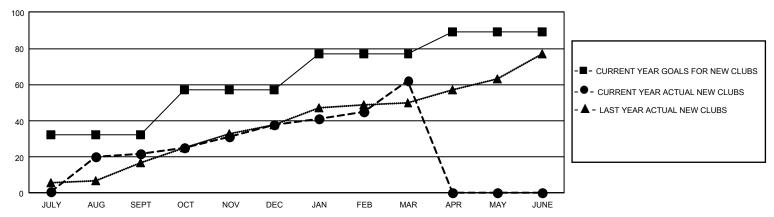

## GOALS AND ACTUAL NEW CLUBS CUMULATIVE

## GMT Constitutional Area 6, Group G

REPORT DOES NOT INCLUDE CLUBS IN UNDISTRICTED AREAS.

| Clubs                 |               |           |               |  |  |  |
|-----------------------|---------------|-----------|---------------|--|--|--|
| RESULTS FOR 2022-2023 |               |           |               |  |  |  |
| QUARTER               | NEW CLUB GOAL | NEW CLUBS | DROPPED CLUBS |  |  |  |
| JULY/AUG/SEPT         | 96            | 22        | 3             |  |  |  |
| OCT/NOV/DEC           | 75            | 16        | 22            |  |  |  |
| JAN/FEB/MAR           | 60            | 24        | 6             |  |  |  |
| APR/MAY/JUNE          | 36            | 0         | 0             |  |  |  |