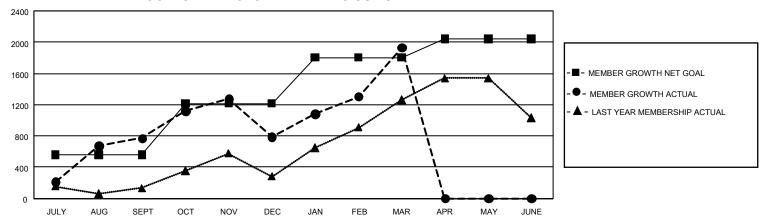

## GOALS AND ACTUAL MEMBERS CUMULATIVE

| DROPPED CLUBS: 31 |       | 522 CLUBS OF 822 ADDED 1<br>OR MORE NEW MEMBERS | GENDER DISTRIBUTION           |                 |
|-------------------|-------|-------------------------------------------------|-------------------------------|-----------------|
|                   |       |                                                 | MALE                          | 21,629 (80.18%) |
|                   |       |                                                 | FEMALE                        | 5,346 (19.82%)  |
| DROPPED MEMBERS   |       |                                                 | NON BINARY                    | 1 (0.00%)       |
| DECEASED          | 89    |                                                 | PREFER NOT TO ANSWER          | 1 (0.00%)       |
| CLUB CANCELLED    | 557   |                                                 | TOTAL FAMILY UNIT MEMBERS 9,4 |                 |
| OTHER             | 1,506 | CLICK HERE FOR                                  |                               |                 |
| TOTAL             | 2,152 | CUMULATIVE MEMBERSHIP DATA                      | FAMILY MEMBERS PAYING HA      | LF DUES 5,056   |

| Members               |                         |                         |                                                    |  |  |  |  |  |
|-----------------------|-------------------------|-------------------------|----------------------------------------------------|--|--|--|--|--|
| RESULTS FOR 2022-2023 |                         |                         |                                                    |  |  |  |  |  |
| QUARTER ME            | MBER GROWTH NET<br>GOAL | MEMBER GROWTH<br>ACTUAL | DROPPED MEMBERS<br>ACTUAL (including<br>transfers) |  |  |  |  |  |
| JULY/AUG/SEPT         | 560                     | 1,361                   | 538                                                |  |  |  |  |  |
| OCT/NOV/DEC           | 655                     | 1,360                   | 1,259                                              |  |  |  |  |  |
| JAN/FEB/MAR           | 590                     | 1,572                   | 355                                                |  |  |  |  |  |
| APR/MAY/JUNE          | 240                     | 0                       | 0                                                  |  |  |  |  |  |